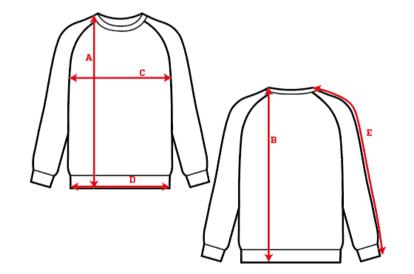

#### How to measure:

#### Garment measurements are specified in Centimeters

Make sure the garment is flat and straight and avoid pulling in the garment when measuring.

#### A - Length Front:

Measure from the highest point on the shoulder, straight down to the bottom of the garment.

#### B - Length Back:

Measure from the highest point on the shoulder, straight down to the bottom of the garment.

#### C - ½ Chest Width:

Measure straight across the chest from armpit to armpit.

## **D** - <sup>1</sup>/<sub>2</sub> Bottom Width:

Measure straight across the bottom of the garment from edge to edge.

## E - Sleeve Length:

Measure from the highest point on the shoulder, and follow the shape of the sleeve down to the opening of sleeve.