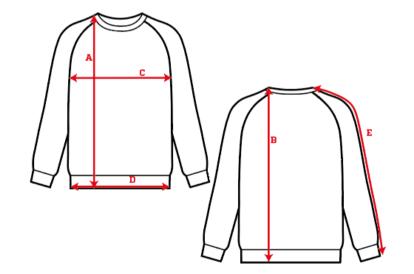

# **Garment Measurements**

|   |                              | XS | S  | Μ  | L  | XL | 2XL | 3XL | 4XL | 5XL |  |
|---|------------------------------|----|----|----|----|----|-----|-----|-----|-----|--|
| A | Length Front                 | 67 | 69 | 71 | 73 | 75 | 77  | 79  |     |     |  |
| в | Length Back                  | 67 | 69 | 71 | 73 | 75 | 77  | 79  |     |     |  |
| с | ½ Chest Width                | 47 | 50 | 53 | 56 | 59 | 62  | 65  |     |     |  |
| р | <sup>1</sup> ⁄2 Bottom Width | 47 | 50 | 53 | 56 | 59 | 62  | 65  |     |     |  |
| Е | Sleeve Length                | 31 | 33 | 35 | 37 | 39 | 41  | 43  |     |     |  |

#### How to measure:

#### Garment measurements are specified in Centimeters

Make sure the garment is flat and straight and avoid pulling in the garment when measuring.

### A - Length Front:

Measure from the highest point on the shoulder, straight down to the bottom of the garment.

### B - Length Back:

Measure from the highest point on the shoulder, straight down to the bottom of the garment.

### C - ½ Chest Width:

Measure straight across the chest from armpit to armpit.

## D - ½ Bottom Width:

Measure straight across the bottom of the garment from edge to edge.

## E - Sleeve Length:

Measure from the highest point on the shoulder, and follow the shape of the sleeve down to the opening of sleeve.