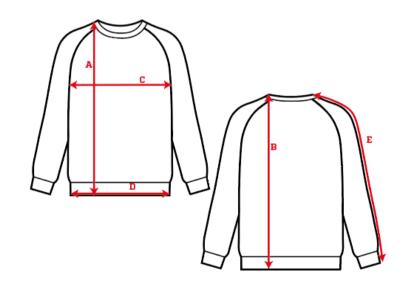

# **Garment Measurements**

|   |                | XS | S  | M  | L  | XL | 2XL | ЗXL | 4XL | 5XL |  |
|---|----------------|----|----|----|----|----|-----|-----|-----|-----|--|
| A | Length Front   |    | 71 | 72 | 73 | 74 | 75  | 76  | 77  | 79  |  |
| В | Length Back    |    | 74 | 75 | 76 | 77 | 78  | 79  | 80  | 81  |  |
| С | ½ Chest Width  |    | 52 | 55 | 58 | 61 | 64  | 67  | 70  | 73  |  |
| D | ½ Bottom Width |    | 46 | 49 | 52 | 55 | 58  | 61  | 64  | 67  |  |
| Е | Sleeve Length  |    | 80 | 81 | 82 | 83 | 84  | 85  | 86  | 87  |  |

#### How to measure:

Garment measurements are specified in Centimeters

Make sure the garment is flat and straight and avoid pulling in the garment when measuring.

## A - Length Front:

Measure from the highest point on the shoulder, straight down to the bottom of the garment.

#### B - Length Back:

Measure from the highest point on the shoulder, straight down to the bottom of the garment.

## C - 1/2 Chest Width:

Measure straight across the chest from armpit to armpit.

#### D - ½ Bottom Width:

Measure straight across the bottom of the garment from edge to edge.

# E - Sleeve Length:

Measure from the highest point on the shoulder, and follow the shape of the sleeve down to the opening of sleeve.