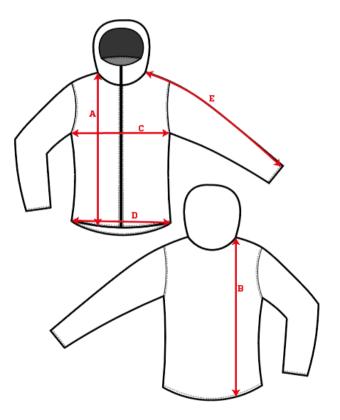

# **Garment Measurements**

|   |                | XS | S  | М  | L  | XL | 2XL | 3XL | 4XL | 5XL |  |
|---|----------------|----|----|----|----|----|-----|-----|-----|-----|--|
| A | Length Front   |    | 71 | 72 | 73 | 74 | 75  | 76  | 77  | 79  |  |
| в | Length Back    |    | 74 | 75 | 76 | 77 | 78  | 79  | 80  | 81  |  |
| с | ½ Chest Width  |    | 52 | 55 | 58 | 61 | 64  | 67  | 70  | 73  |  |
| D | ½ Bottom Width |    | 50 | 53 | 56 | 59 | 62  | 65  | 68  | 71  |  |
| Е | Sleeve Length  |    | 80 | 81 | 82 | 83 | 84  | 85  | 86  | 87  |  |

#### How to measure:

Make sure the garment is flat and straight and avoid pulling in the garment when measuring.

### A - Length Front:

Measure from the highest point on the shoulder, straight down to the bottom of the garment.

### **B** - Length Back:

Measure from the highest point on the shoulder, straight down to the bottom of the garment.

### C - ½ Chest Width:

Measure straight across the chest from armpit to armpit.

### **D** - <sup>1</sup>/<sub>2</sub> Bottom Width:

Measure straight across the bottom of the garment from edge to edge.

## E - Sleeve Length:

Measure from the highest point on the shoulder, and follow the shape of the sleeve down to the opening of sleeve.

<u>See size guide here</u>

Garment measurements are specified in Centimeters