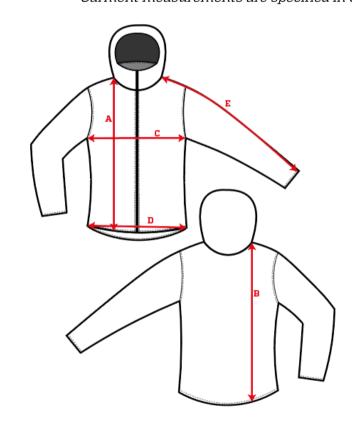

# **Garment Measurements**

|   |                | XS | S  | M  | L  | XL | ZXL | 3XL | 4XL | 5XL |  |
|---|----------------|----|----|----|----|----|-----|-----|-----|-----|--|
| A | Length Front   |    | 81 | 83 | 85 | 87 | 89  | 90  |     |     |  |
| В | Length Back    |    | 81 | 83 | 85 | 87 | 89  | 90  |     |     |  |
| С | ½ Chest Width  |    | 60 | 63 | 66 | 69 | 72  | 75  |     |     |  |
| D | ½ Bottom Width |    | 60 | 63 | 66 | 69 | 72  | 75  |     |     |  |
| Е | Sleeve Length  |    | 81 | 83 | 85 | 87 | 89  | 90  |     |     |  |

#### How to measure:

Make sure the garment is flat and straight and avoid pulling in the garment when measuring.

#### A - Length Front:

Measure from the highest point on the shoulder, straight down to the bottom of the garment.

# B - Length Back:

Measure from the highest point on the shoulder, straight down to the bottom of the garment.

#### C - ½ Chest Width:

Measure straight across the chest from armpit to armpit.

### D - ½ Bottom Width:

Measure straight across the bottom of the garment from edge to edge.

# E - Sleeve Length:

Measure from the highest point on the shoulder, and follow the shape of the sleeve down to the opening of sleeve.

Garment measurements are specified in Centimeters