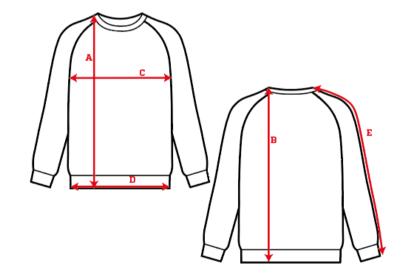

#### How to measure:

#### Garment measurements are specified in Centimeters

Make sure the garment is flat and straight and avoid pulling in the garment when measuring.

#### A - Length Front:

Measure from the highest point on the shoulder, straight down to the bottom of the garment.

### B - Length Back:

Measure from the highest point on the shoulder, straight down to the bottom of the garment.

### C - ½ Chest Width:

Measure straight across the chest from armpit to armpit.

## D - ½ Bottom Width:

Measure straight across the bottom of the garment from edge to edge.

## E - Sleeve Length:

Measure from the highest point on the shoulder, and follow the shape of the sleeve down to the opening of sleeve.