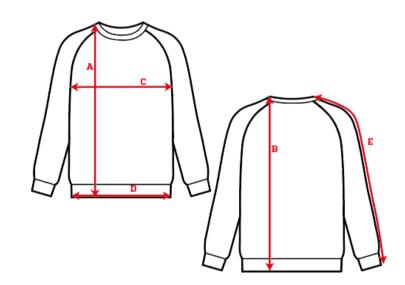

# **Garment Measurements**

|   |                | XS | S  | M  | L  | XL | 2XL | ЗXL | 4XL | 5XL |  |
|---|----------------|----|----|----|----|----|-----|-----|-----|-----|--|
| A | Length Front   | 67 | 68 | 69 | 70 | 71 | 72  | 73  |     |     |  |
| В | Length Back    | 70 | 71 | 72 | 73 | 74 | 75  | 76  |     |     |  |
| С | ½ Chest Width  | 51 | 53 | 55 | 57 | 59 | 61  | 63  |     |     |  |
| D | ½ Bottom Width | 47 | 49 | 51 | 53 | 55 | 57  | 59  |     |     |  |
| Е | Sleeve Length  | 77 | 78 | 79 | 80 | 81 | 82  | 83  |     |     |  |

#### How to measure:

Garment measurements are specified in Centimeters

Make sure the garment is flat and straight and avoid pulling in the garment when measuring.

## A - Length Front:

Measure from the highest point on the shoulder, straight down to the bottom of the garment.

#### B - Length Back:

Measure from the highest point on the shoulder, straight down to the bottom of the garment.

## C - 1/2 Chest Width:

Measure straight across the chest from armpit to armpit.

#### D - ½ Bottom Width:

Measure straight across the bottom of the garment from edge to edge.

# E - Sleeve Length:

Measure from the highest point on the shoulder, and follow the shape of the sleeve down to the opening of sleeve.