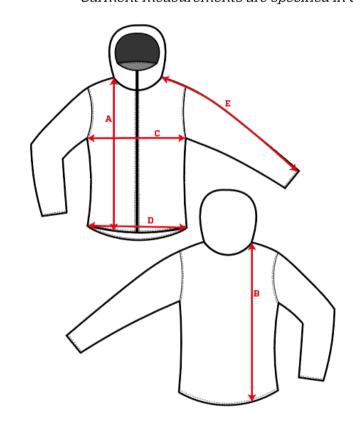

# **Garment Measurements**

|   |                | XS/S | M/L | XL/2XL |  |  |  |  |
|---|----------------|------|-----|--------|--|--|--|--|
| A | Length Front   |      | 110 | 128    |  |  |  |  |
| В | Length Back    |      | 110 | 128    |  |  |  |  |
| С | ½ Chest Width  |      | 135 | 140    |  |  |  |  |
| D | ½ Bottom Width |      | 135 | 140    |  |  |  |  |
| E | Sleeve Length  |      |     |        |  |  |  |  |

#### How to measure:

Make sure the garment is flat and straight and avoid pulling in the garment when measuring.

#### A - Length Front:

Measure from the highest point on the shoulder, straight down to the bottom of the garment.

# B - Length Back:

Measure from the highest point on the shoulder, straight down to the bottom of the garment.

#### C - ½ Chest Width:

Measure straight across the chest from armpit to armpit.

### D - ½ Bottom Width:

Measure straight across the bottom of the garment from edge to edge.

# E - Sleeve Length:

Measure from the highest point on the shoulder, and follow the shape of the sleeve down to the opening of sleeve.