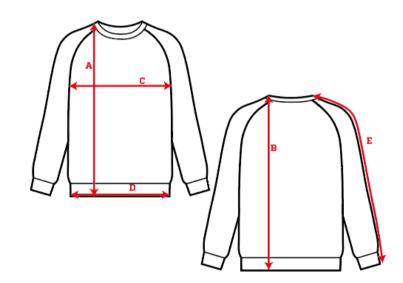

# **Garment Measurements**

|   |                | XS | S  | M  | L  | XL | 2XL | 3XL | 4XL | 5XL |  |
|---|----------------|----|----|----|----|----|-----|-----|-----|-----|--|
| A | Length Front   | 66 | 68 | 70 | 72 | 74 | 76  | 78  |     |     |  |
| В | Length Back    | 66 | 68 | 70 | 72 | 74 | 76  | 78  |     |     |  |
| С | ½ Chest Width  | 46 | 49 | 52 | 55 | 58 | 61  | 64  |     |     |  |
| D | ½ Bottom Width | 46 | 49 | 52 | 55 | 58 | 61  | 64  |     |     |  |
| Е | Sleeve Length  | 34 | 35 | 36 | 37 | 38 | 39  | 40  |     |     |  |

#### How to measure:

Garment measurements are specified in Centimeters

Make sure the garment is flat and straight and avoid pulling in the garment when measuring.

## A - Length Front:

Measure from the highest point on the shoulder, straight down to the bottom of the garment.

#### B - Length Back:

Measure from the highest point on the shoulder, straight down to the bottom of the garment.

## C - 1/2 Chest Width:

Measure straight across the chest from armpit to armpit.

#### D - ½ Bottom Width:

Measure straight across the bottom of the garment from edge to edge.

# E - Sleeve Length:

Measure from the highest point on the shoulder, and follow the shape of the sleeve down to the opening of sleeve.