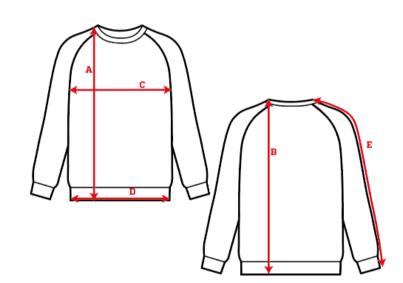

# **Garment Measurements**

|   |                | XS | S  | M  | L  | XL | 2XL | ЗXL | 4XL | 5XL |  |
|---|----------------|----|----|----|----|----|-----|-----|-----|-----|--|
| A | Length Front   |    | 68 | 70 | 72 | 74 | 76  | 76  |     |     |  |
| В | Length Back    |    | 68 | 70 | 72 | 74 | 76  | 76  |     |     |  |
| С | ½ Chest Width  |    | 50 | 53 | 56 | 59 | 62  | 65  |     |     |  |
| D | ½ Bottom Width |    | 41 | 44 | 47 | 50 | 53  | 56  |     |     |  |
| Е | Sleeve Length  |    | 76 | 78 | 80 | 82 | 84  | 84  |     |     |  |

#### How to measure:

Garment measurements are specified in Centimeters

Make sure the garment is flat and straight and avoid pulling in the garment when measuring.

## A - Length Front:

Measure from the highest point on the shoulder, straight down to the bottom of the garment.

#### B - Length Back:

Measure from the highest point on the shoulder, straight down to the bottom of the garment.

## C - 1/2 Chest Width:

Measure straight across the chest from armpit to armpit.

#### D - ½ Bottom Width:

Measure straight across the bottom of the garment from edge to edge.

# E - Sleeve Length:

Measure from the highest point on the shoulder, and follow the shape of the sleeve down to the opening of sleeve.