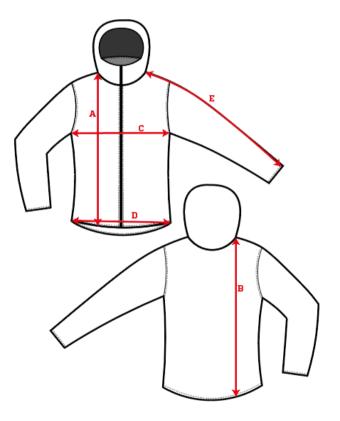

#### How to measure:

Make sure the garment is flat and straight and avoid pulling in the garment when measuring.

#### A - Length Front:

Measure from the highest point on the shoulder, straight down to the bottom of the garment.

## **B** - Length Back:

Measure from the highest point on the shoulder, straight down to the bottom of the garment.

## C - ½ Chest Width:

Measure straight across the chest from armpit to armpit.

## **D** - ½ Bottom Width:

Measure straight across the bottom of the garment from edge to edge.

## E - Sleeve Length:

Measure from the highest point on the shoulder, and follow the shape of the sleeve down to the opening of sleeve.

<u>See size guide here</u>

Garment measurements are specified in Centimeters